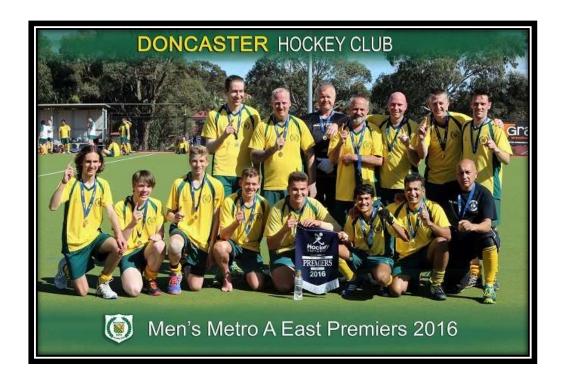

# **MENS RESULTS 2016**

| Team           | Final<br>Place | Best Player       | Captains/ Coaches<br>Award                                                 | Coach/ Captain                     | Manager    |
|----------------|----------------|-------------------|----------------------------------------------------------------------------|------------------------------------|------------|
| Premier League | 4th            | Josh Simmonds     | Andrew Scheele Wayne McIndoe (Coach Luke Evered & Josh Simmonds (Captains) |                                    | Pete Hanna |
| Premier League | 7th            | Michael Kelly and | Harry Gange                                                                | Matt Whitbread &                   | Matt       |
| Reserves       |                | Tom Habal         |                                                                            | Nathan Hooper                      | Holland    |
| Pennant B      | 2nd            | Alexis Souchon    | Harry Date                                                                 | Ben Clark                          | Gary Kelly |
| Pennant C      | 4th            | Kayne Schwal      | Tristan van Schouwenburg                                                   | Adam Cramer Roberts and Jason Reid |            |
| Pennant D      | 8th            | Warren Ainsley    | Ryan Jones                                                                 | Warren Ainsley                     |            |
| Metro A East 1 | Premiers       | Bevan Fernandes   | Paul Sampson                                                               | Dean Todero                        |            |
| Metro A East 2 | 8th            | Robert Pywell     | Justin Ventura                                                             | Zander Robinson                    |            |
| Metro B NE     | 2nd            | Tayler Roberts    | Richard Bottomer                                                           | Ken Scott                          |            |
| Masters 35+BE  | Premiers       | Joel Britto       | Dean Boyd-Clark                                                            | Scott Assender                     |            |
| Masters 45+A   | Premiers       | Jason Henry       | Gerry Suares                                                               | Richard Wright                     |            |
| Masters 45+BSE | 9th            | Tom Sykes         | Roger Fernando                                                             | Nigel Fernando                     |            |
| Masters 45+CSE | 8th            | Leo Adamson       | Jack McGree                                                                | Tim Payze                          |            |
| Masters 45+D   | 8th            | Mohan Vallipuram  | Warwick<br>Truepenny                                                       | Mohan Vallipuram                   |            |